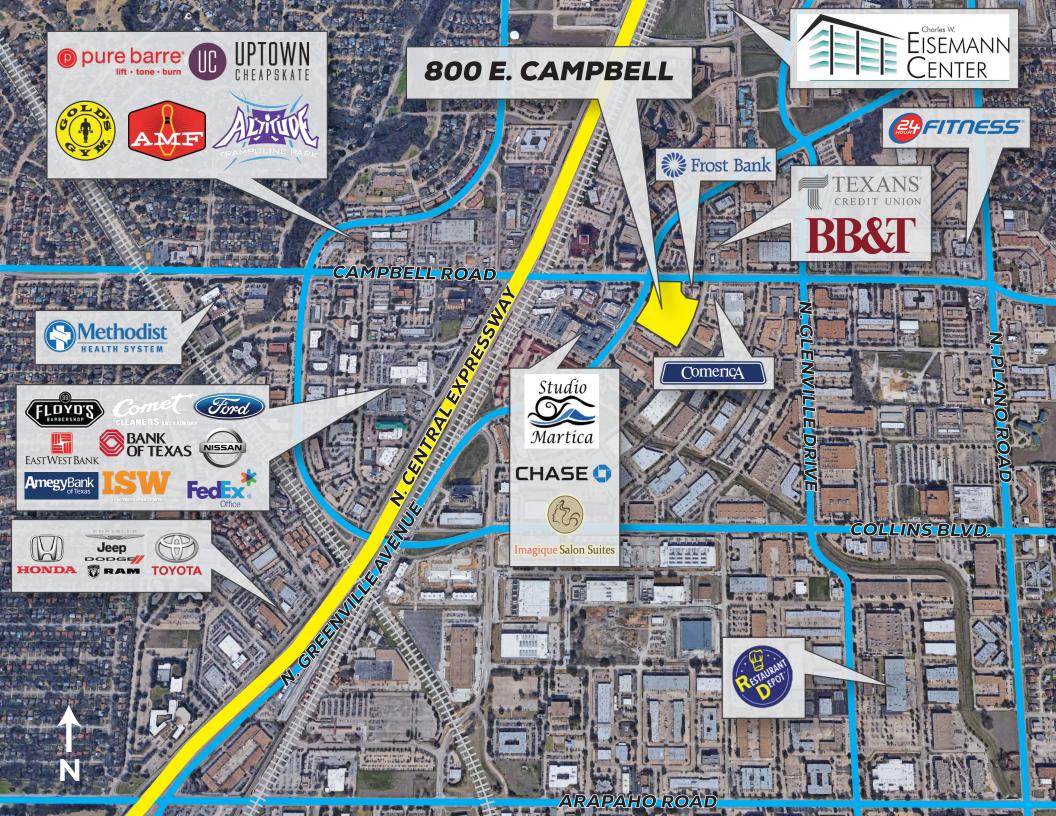

## PROPERTY AMENITIES

- Located in Richardson Innovation Quarter "The IQ"
- Building renovations recently completed, including the atrium, common areas, and restrooms. Energy efficient building!
- Suites available from 607 SF to 7,379 SF.
- Spec suites with brand new finishes ready for **immediate move in**.
- **4.5/1,000 parking**. Reserved and Covered Parking available.
- Across the street from Eastside, Richardson's premier mixed use development containing retail stores, 16 restaurants and upscale apartment homes.
- Salad & Go as well as Conference Facility **onsite**.
- Conveniently located at the southeast corner of Greenville Avenue and Campbell Road with **onsite DART bus stop**. Just minutes from DART Rail stop.