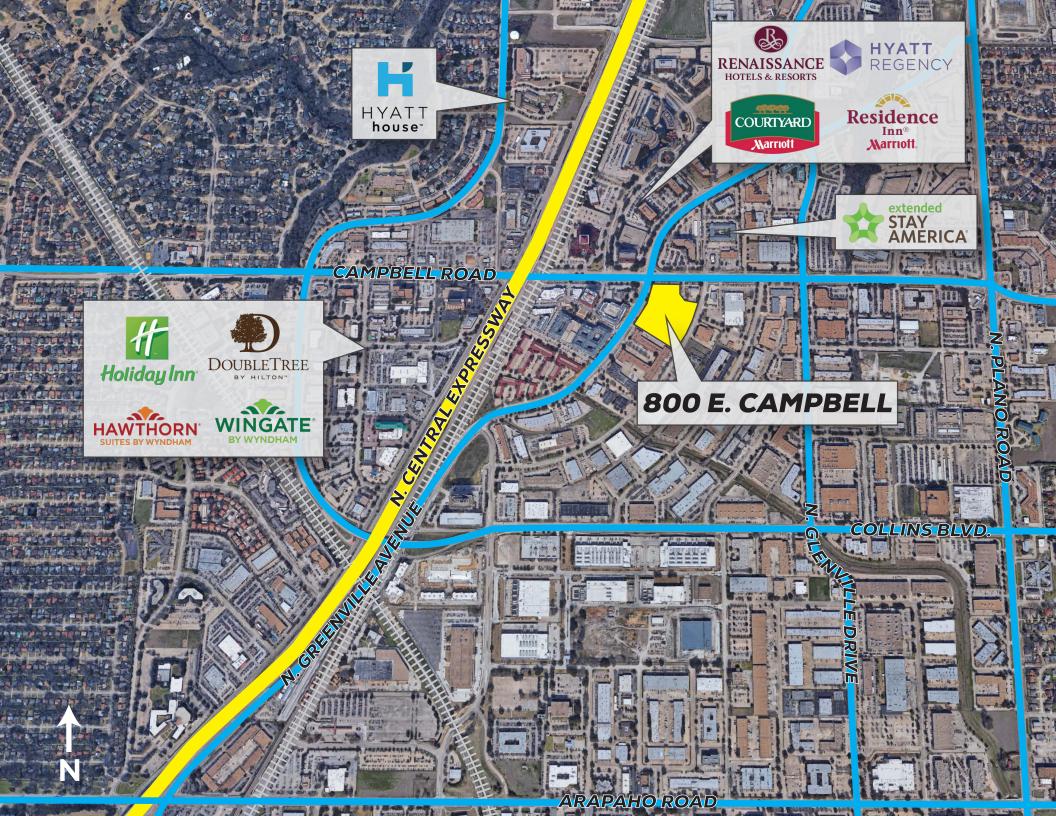

## PROPERTY AMENITIES

- Located in Richardson Innovation Quarter "The IQ"
- Building renovations recently completed, including the atrium, common areas, and restrooms. Energy efficient building!
- Suites available from 607 SF to 7,379 SF.
- Spec suites with brand new finishes ready for **immediate move in**.
- **4.5/1,000 parking**. Reserved and Covered Parking available.
- Across the street from Eastside, Richardson's premier mixed use development containing retail stores, 16 restaurants and upscale apartment homes.
- Salad & Go as well as Conference Facility **onsite**.
- Conveniently located at the southeast corner of Greenville Avenue and Campbell Road with **onsite DART bus stop**. Just minutes from DART Rail stop.