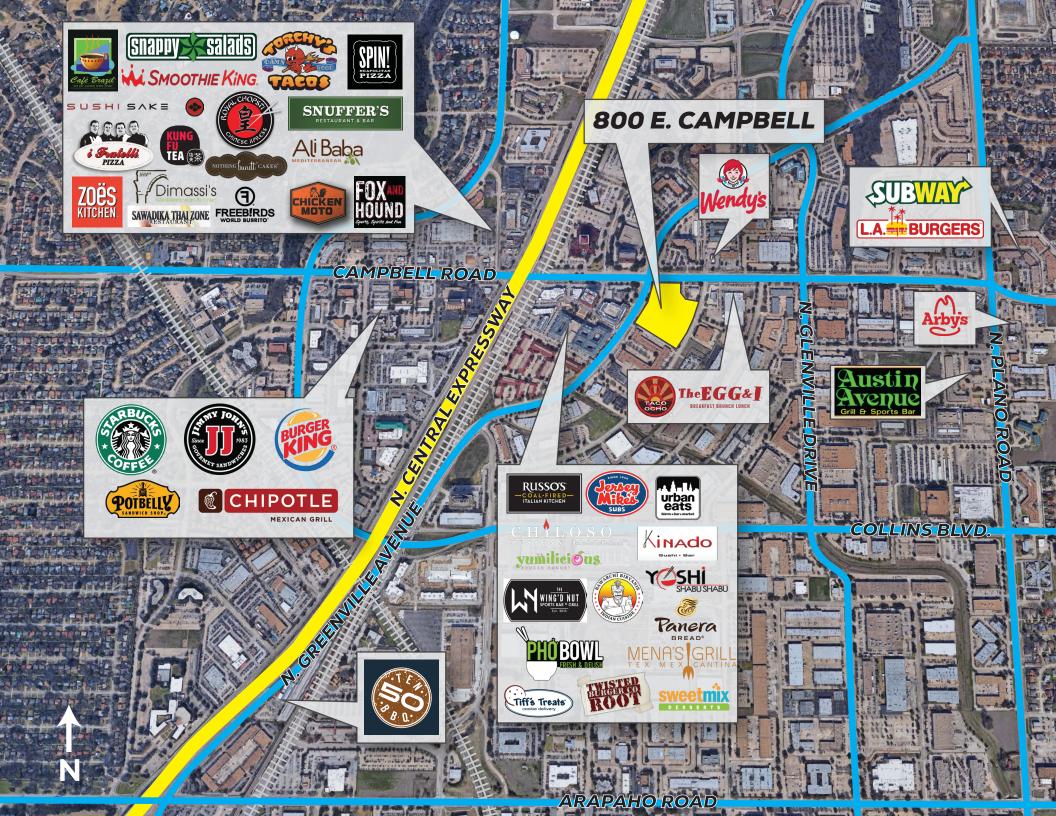

## PROPERTY AMENITIES

- Located in Richardson Innovation Quarter "The IQ"
- Building renovations recently completed, including the atrium, common areas, and restrooms. Energy efficient building!
- Suites available from 607 SF to 7,379 SF.
- Spec suites with brand new finishes ready for **immediate move in**.
- **4.5/1,000 parking**. Reserved and Covered Parking available.
- Across the street from Eastside, Richardson's premier mixed use development containing retail stores, 16 restaurants and upscale apartment homes.
- Salad & Go as well as Conference Facility **onsite**.
- Conveniently located at the southeast corner of Greenville Avenue and Campbell Road with **onsite DART bus stop**. Just minutes from DART Rail stop.