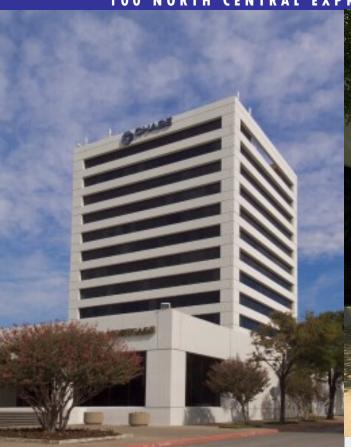

## 100 NORTH CENTRAL

100 NORTH CENTRAL EXPRESSWAY, RICHARDSON, TEXAS 75081

## SPACE FLOORPLAN AND FEATURES

- Located at the Northeast corner of Central Expressway & Beltline Road
- 204,000 SF building containing 13 stories
- On site deli, barber shop & hair salon
- On site bank with drive through (Chase Bank)
- On site property management
- Basement storage available
- Executive Suites available
- Renovated common areas, lobby, elevators and mechanical systems
- Building conference room
- 3/1000 parking
- On Site Security