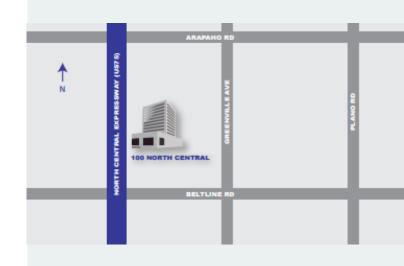

## SPACE FLOORPLAN AND FEATURES

- Located at the Northeast corner of Central Expressway & Beltline Road
- 204,000 SF building containing 13 stories
- On site deli, barber shop & hair salon
- On site bank with drive through (Chase Bank)
- On site property management
- Basement storage available
- Executive Suites available
- Renovated common areas, lobby, elevators and mechanical systems
- Building conference room
- 3/1000 parking
- On Site Security